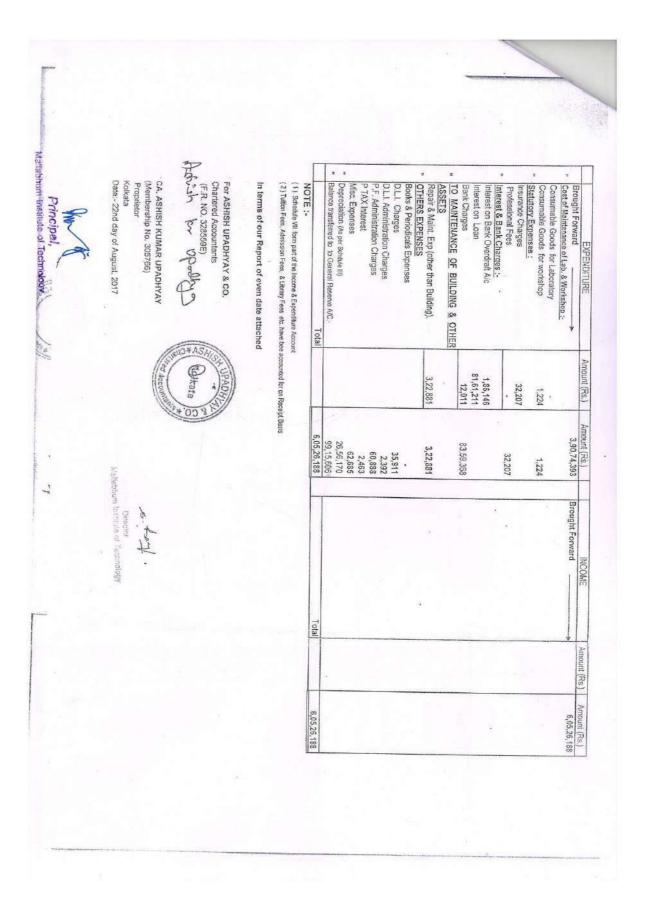

|                                                                                                                                                                                                                                                                                             | 5,41.85,763<br>3,65,500<br>4,38,800<br>55,36,125                                                                                         | Amount (Rs.)                                                                                                                                                                                                                          |



| WALLABHUM INSTITUTE OF TECHNOL                | OLOGY                                                                                                                                                                                                                                                                                                                                                                                                                                                                                                                                                                                                                                                                                               |