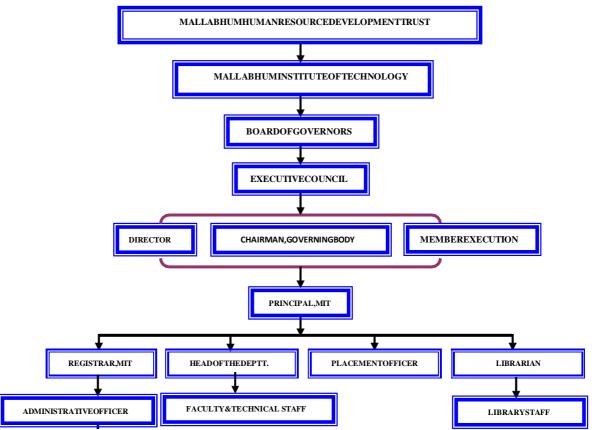

- Frequently of the Board Meeting and Academic Advisory Body :Pre-Mid Semester.
- Organizational Chart and process :

- Nature and Extent of involvement of Faculty and students in academic affairs/ improvement : YES
- Mechanism/Norms and Procedure for democratic/good Governance : YES
- Student Feedback on Institutional Governance/Faculty performance :YES
- Grievance redressal mechanism for faculty, staff and students : YES
- Establishment of Anti-Ragging Committee: YES
- Establishment of Online Grievance Redressal Mechanism : YES
- Establishment of Grievance Redressal Committee in the Institution and Appointment of Ombudsman by the University : YES
- Establishment of Internal Complaint Committee (ICC):YES
- Establishment of Committee for SC/ST: YES
- Internal Quality Assurance Cell :YES
- 1. Programs.
  - Name of Programs approved by AICTE: Engineering & Technology(UG)
    - (a) Computer Science and Engineering
    - (b) Electrical Engineering
    - (c) Electronics & Communication Engineering
    - (d) Mechanical Engineering
    - (e) Civil Engineering
  - Name of Programs Accredited by AICTE : Nil
  - Status of Accreditation of the Courses:
    - (a) Total Number of Course-Nil
    - (b) No. of courses for which applied for Accreditation-Nil
    - (c) Status of Accreditation–Preliminary/Applied for SAR and results awaited/Applied for SAR and visits completed/Results of the visits awaited/Rejected/Approved for ...courses- Nil
  - For each program the following details are to be give:
    - (a) Name: Computer Science and Engineering
    - (b) Number of seats:120
    - (c) Duration:4years
    - (d) Cut off marks/rank of admission during last three years :As per Govt. Rule
    - (e) Fee: As per Govt. Rule
    - (f) Placement Facilities : Yes
    - (g) Campus placement in last three years with minimum salary, maximum salary and average salary : 80%-1.44 lac, 1.8 lac & 2.16 lac
    - (a) Name : Electrical Engineering
    - (b) Number of seats:60
    - (c) Duration: 4years
    - (d) Cut off marks/rank of admission during last three years: As per Govt. Rule